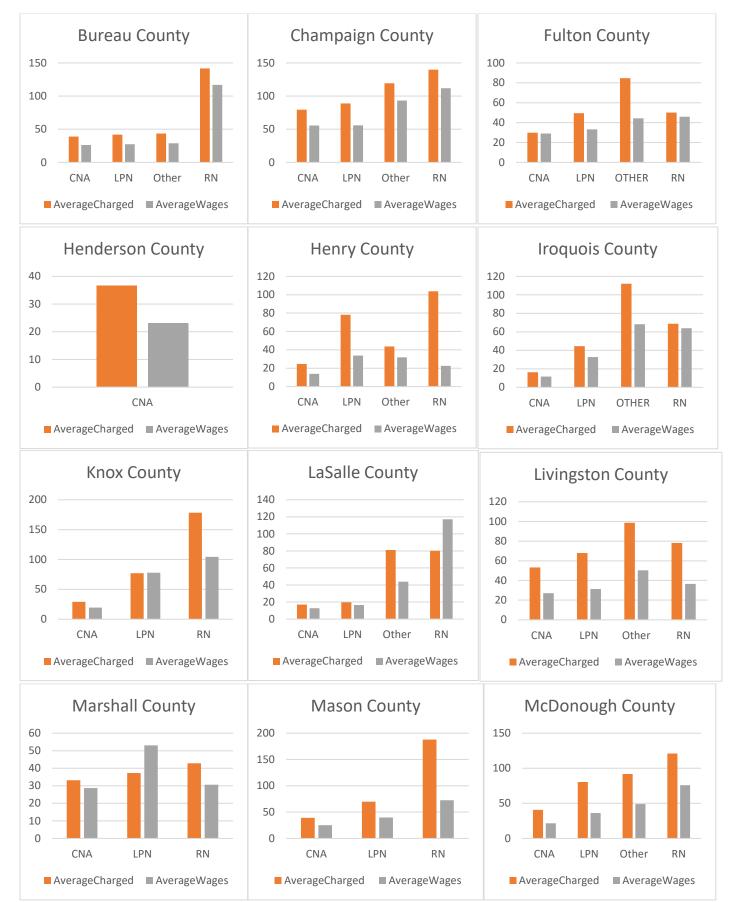

## Average Amount Charged to Facilities Versus Average Wages Paid to Employees in Region 2

Region 3: Counties: Bureau, Champaign, Fulton, Henderson, Henry, Iroquois, Knox, LaSalle, Livingston, Marshall, Mason, McDonough, McLean, Mercer, Peoria, Rock Island, Tazewell, Vermillion, Warren, Woodford

| County      | C     | NA    | LF     | PN    | R      | N      | Oth    | ner*   |
|-------------|-------|-------|--------|-------|--------|--------|--------|--------|
| Bureau      | 38.86 | 26.22 | 41.97  | 27.44 | 43.64  | 28.82  | 141.86 | 116.90 |
| Champaign   | 79.54 | 55.69 | 88.80  | 55.76 | 139.35 | 111.94 | 119.35 | 93.37  |
| Fulton      | 29.89 | 28.97 | 49.52  | 33.21 | 50.03  | 45.90  | 84.71  | 44.37  |
| Henderson   | 36.76 | 23.12 | -      | -     | -      | -      | -      | -      |
| Henry       | 24.70 | 13.94 | 78.20  | 33.73 | 103.83 | 54.05  | 43.75  | 31.92  |
| Iroquois    | 16.40 | 11.62 | 44.47  | 32.80 | 68.75  | 63.84  | 112.06 | 68.24  |
| Knox        | 29.19 | 19.56 | 76.98  | 77.93 | 178.46 | 104.36 | -      | -      |
| LaSalle     | 17.08 | 12.71 | 19.68  | 16.51 | 80.99  | 43.99  | 80.12  | 56.00  |
| Livingston  | 53.31 | 27.01 | 67.97  | 31.35 | 78.16  | 36.46  | 98.67  | 50.28  |
| Marshall    | 42.85 | 30.64 | 33.20  | 28.73 | 37.30  | 53.09  | -      | -      |
| Mason       | 39.25 | 25.23 | 69.83  | 39.66 | 187.77 | 72.46  | -      | -      |
| McDonough   | 40.85 | 21.51 | 80.51  | 36.10 | 91.78  | 49.07  | 121.08 | 75.79  |
| McLean      | 34.17 | 21.42 | 66.27  | 71.23 | 98.26  | 68.83  | 113.25 | 35.65  |
| Mercer      | 37.85 | 23.78 | 66.79  | 36.69 | 98.36  | 32.25  | -      | -      |
| Peoria      | 37.31 | 28.47 | 48.80  | 35.53 | 43.75  | 26.98  | 119.45 | 78.92  |
| Rock Island | 26.82 | 23.46 | 28.18  | 25.40 | 115.63 | 82.68  | 169.56 | 102.79 |
| Tazewell    | 54.33 | 39.62 | 95.70  | 45.03 | 128.32 | 105.61 | 218.57 | 210.02 |
| Vermilion   | 48.81 | 31.56 | 62.88  | 24.38 | 144.28 | 250.84 | 261.95 | 144.28 |
| Warren      | -     | -     | -      | -     | 145.00 | 72.85  | 70.00  | 16.35  |
| Woodford    | 85.37 | 61.78 | 125.08 | 85.71 | 156.06 | 103.22 | 237.87 | 212.69 |

#### Average Amount Charged to Facilities Versus Average Wages Paid to Employees in Region 3

**Region 4: Counties:** Adams, Brown, Cass, Christian, Coles, DeWitt, Douglas, Effingham, Hancock, Jersey, Logan, Macon, Macoupin, Menard, Montgomery, Morgan, Moultrie, Piatt, Pike, Sangamon, Schuyler, Shelby