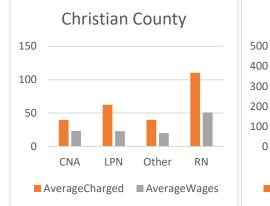

 Table 4:
 Break Down of the Average Dollar Amount Charged vs. the Average Dollar Amount of Wages Paid in Region 4

| County    | CNA   |       | LPN   |       | RN     |        | OTHER  |        |
|-----------|-------|-------|-------|-------|--------|--------|--------|--------|
| Adams     | 48.52 | 15.39 | 62.15 | 23.60 | 134.82 | 161.82 | 82.05  | 58.76  |
| Brown     | 46.47 | 30.01 | 95.37 | 34.95 | 131.23 | 81.64  | -      | -      |
| Cass      | -     | -     | 53.00 | 35.00 | -      | -      | 37.19  | 23.60  |
| Christian | 39.77 | 23.21 | 62.44 | 22.85 | 110.56 | 50.96  | 40.00  | 20.00  |
| Coles     | 52.87 | 25.06 | 96.89 | 55.99 | 122.82 | 146.07 | 204.44 | 435.56 |
| DeWitt    | 40.29 | 13.71 | 60.02 | 17.02 | 88.12  | 169.03 | -      | -      |
| Douglas   | 34.93 | 27.29 | 59.21 | 39.31 | 73.33  | 45.53  | 33.02  | 20.80  |