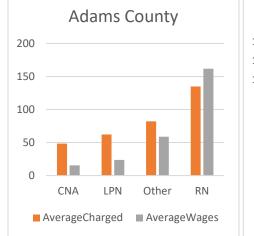

 Table 4:
 Break Down of the Average Dollar Amount Charged vs. the Average Dollar Amount of Wages Paid in Region 4

| County    | CNA   |       | LPN   |       | RN     |        | OTHER  |        |
|-----------|-------|-------|-------|-------|--------|--------|--------|--------|
| Adams     | 48.52 | 15.39 | 62.15 | 23.60 | 134.82 | 161.82 | 82.05  | 58.76  |
| Brown     | 46.47 | 30.01 | 95.37 | 34.95 | 131.23 | 81.64  | -      | -      |
| Cass      | -     | -     | 53.00 | 35.00 | -      | -      | 37.19  | 23.60  |
| Christian | 39.77 | 23.21 | 62.44 | 22.85 | 110.56 | 50.96  | 40.00  | 20.00  |
| Coles     | 52.87 | 25.06 | 96.89 | 55.99 | 122.82 | 146.07 | 204.44 | 435.56 |
| DeWitt    | 40.29 | 13.71 | 60.02 | 17.02 | 88.12  | 169.03 | -      | -      |
| Douglas   | 34.93 | 27.29 | 59.21 | 39.31 | 73.33  | 45.53  | 33.02  | 20.80  |

Average Amount Charged to Facilities Versus Average Wages Paid to Employees in Region 4.

**Region 5**: **Counties:** Bond, Clinton, Crawford, Fayette, Franklin, Hamilton, Jackson, Jefferson, Johnson, Lawrence, Madison, Marion, Massac, Monroe, Perry, Pulaski, Randolph, Richland, Saline, St. Clair, Union, Washington, White, Williamson,