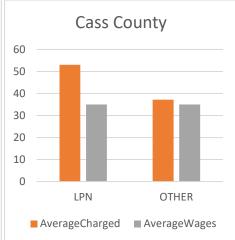

 Table 4:
 Break Down of the Average Dollar Amount Charged vs. the Average Dollar Amount of Wages Paid in Region 4

| County    | CNA   |       | LPN   |       | RN     |        | OTHER  |        |
|-----------|-------|-------|-------|-------|--------|--------|--------|--------|
| Adams     | 48.52 | 15.39 | 62.15 | 23.60 | 134.82 | 161.82 | 82.05  | 58.76  |
| Brown     | 46.47 | 30.01 | 95.37 | 34.95 | 131.23 | 81.64  | -      | -      |
| Cass      | -     | -     | 53.00 | 35.00 | -      | -      | 37.19  | 23.60  |
| Christian | 39.77 | 23.21 | 62.44 | 22.85 | 110.56 | 50.96  | 40.00  | 20.00  |
| Coles     | 52.87 | 25.06 | 96.89 | 55.99 | 122.82 | 146.07 | 204.44 | 435.56 |
| DeWitt    | 40.29 | 13.71 | 60.02 | 17.02 | 88.12  | 169.03 | -      | -      |
| Douglas   | 34.93 | 27.29 | 59.21 | 39.31 | 73.33  | 45.53  | 33.02  | 20.80  |