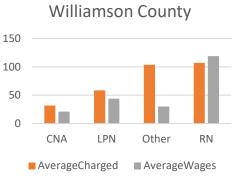

| County     | CN    | JA    | LP     | N     | R      | N      | Oth    | er*    |
|------------|-------|-------|--------|-------|--------|--------|--------|--------|
| Bond       | -     | -     | -      | -     | 41.51  | 34.34  | 80.50  | 38.84  |
| Clinton    | 59.68 | 34.28 | 84.38  | 42.56 | 122.19 | 68.43  | -      | -      |
| Crawford   | 99.83 | 53.99 | 100.57 | 70.84 | 243.19 | 37.60  | 246.02 | 736.68 |
| Fayette    | 53.24 | 17.90 | 111.61 | 52.87 | 134.76 | 115.13 | 90.39  | 42.90  |
| Franklin   | 38.24 | 26.38 | -      | -     | 155.13 | 79.96  | -      | -      |
| Hamilton   | -     | -     | -      | -     | 111.66 | 92.22  | -      | -      |
| Jackson    | 56.63 | 31.99 | 78.88  | 31.13 | 87.70  | 46.27  | 87.70  | 46.27  |
| Jefferson  | -     | -     | 81.47  | 27.00 | 98.71  | 41.59  | 214.12 | 38.28  |
| Johnson    | -     | -     | 98.12  | 42.91 | 272.05 | 136.75 | 146.11 | 79.40  |
| Lawrence   | -     | -     | 88.05  | 32.25 | 128.64 | 65.80  | -      | -      |
| Madison    | 20.69 | 14.65 | 23.87  | 17.29 | 49.66  | 27.12  | 243.81 | 132.23 |
| Marion     | 35.33 | 27.93 | 53.83  | 42.61 | 164.49 | 92.83  | -      | -      |
| Massac     | -     | -     | -      | -     | 106.38 | 40.86  | 60.00  | 15.00  |
| Monroe     | 63.33 | 47.28 | 65.54  | 50.77 | 165.42 | 122.53 | -      | -      |
| Perry      | 55.00 | 34.00 | 87.66  | 45.07 | 118.94 | 38.42  | -      | -      |
| Pulaski    | 46.41 | 25.16 | 60.57  | 32.81 | 120.23 | 70.87  | -      | -      |
| Randolph   | 30.16 | 23.07 | 121.35 | 57.58 | 130.06 | 73.28  | 75.69  | 40.56  |
| Richland   | 38.87 | 23.55 | 82.00  | 47.07 | 103.23 | 124.34 | 76.03  | 26.83  |
| Saline     | -     | -     | 68.74  | 41.00 | 90.95  | 225.88 | 111.97 | 74.40  |
| St. Clair  | 64.30 | 48.69 | 122.56 | 96.98 | 58.69  | 148.40 | 279.37 | 217.45 |
| Union      | -     | -     | 102.53 | 51.38 | 131.49 | 61.75  | -      | -      |
| Washington | 37.86 | 21.00 | 51.95  | 32.50 | 117.26 | 71.55  | 142.49 | 104.10 |
| White      | -     | -     | 53.00  | 30.59 | 52.89  | 35.00  | -      | -      |
| Williamson | 31.83 | 21.16 | 58.71  | 43.90 | 107.14 | 119.12 | 103.62 | 29.99  |

#### Average Amount Charged to Facilities Versus Average Wages Paid to Employees in Region 5.