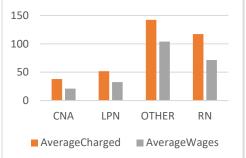

## Region 1: County: Cook County

 Table 1. Average Amount Charged to Facilities Versus Average Wages Paid to Employees in Region 1

| County | CNA   |       | LPN   |       | RN     |        | Other* |       |
|--------|-------|-------|-------|-------|--------|--------|--------|-------|
| Cook   | 19.73 | 14.14 | 74.28 | 59.16 | 302.68 | 147.92 | 86.27  | 74.71 |