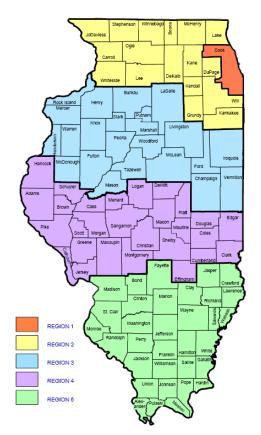

## Region 1: County: Cook County

 Table 1. Average Amount Charged to Facilities Versus Average Wages Paid to Employees in Region 1

| County | CNA   |       | LPN   |       | RN     |        | Other* |       |
|--------|-------|-------|-------|-------|--------|--------|--------|-------|
| Cook   | 19.73 | 14.14 | 74.28 | 59.16 | 302.68 | 147.92 | 86.27  | 74.71 |