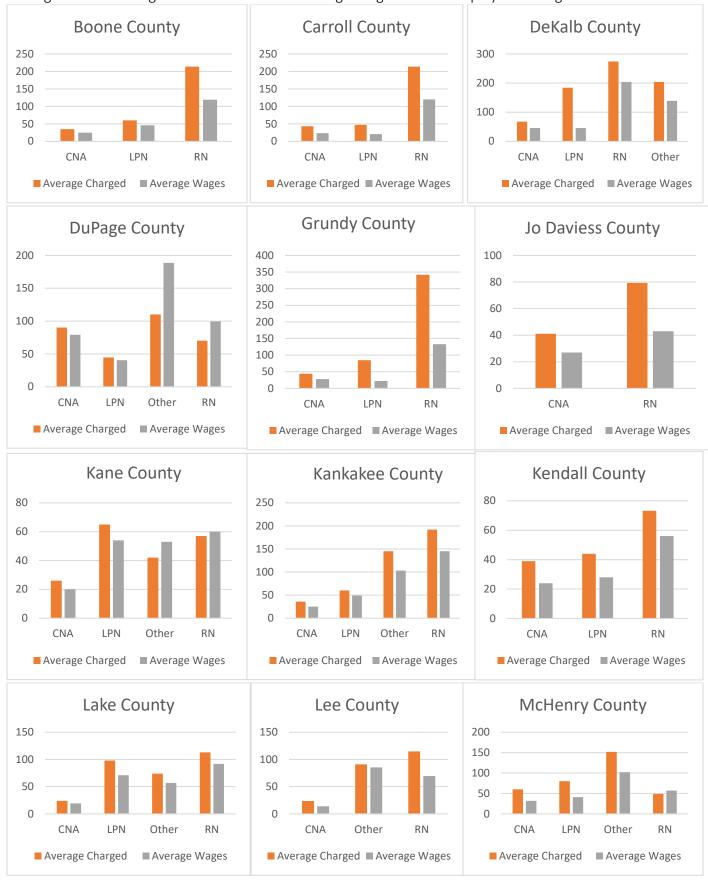

**Region 2. Counties**: Carrol, Dekalb, DuPage, Grundy, Jo Daviess, Kane, Kankakee, Kendall, Lake, Lee, McHenry, Ogle, Stephenson, Will, and Winnebago.

| County     | CI    | NA    | LPN    |        | RN     |        | Other* |        |
|------------|-------|-------|--------|--------|--------|--------|--------|--------|
| Boone      | 34.66 | 25.85 | 60.76  | 45.90  | 214.40 | 119.73 | -      | -      |
| Carroll    | 43.06 | 23.67 | 47.15  | 20.88  | 74.00  | 47.00  | -      | -      |
| Dekalb     | 67.74 | 46.27 | 183.93 | 136.99 | 274.60 | 204.87 | 139.58 | 105.18 |
| DuPage     | 66.46 | 58.02 | 31.22  | 27.66  | 84.60  | 84.12  | 64.87  | 34.96  |
| Grundy     | 43.68 | 28.21 | 85.47  | 22.28  | 342.39 | 133.54 | -      | -      |
| Jo Daviess | 41.30 | 26.57 | -      | -      | 79.21  | 42.91  | -      | -      |
| Kane       | 26.49 | 19.73 | 65.09  | 54.47  | 56.71  | 59.27  | 42.39  | 52.92  |
| Kankakee   | 35.90 | 25.47 | 60.39  | 49.48  | 192.77 | 145.29 | 145.90 | 103.16 |
| Kendall    | 38.50 | 24.29 | 44.24  | 27.60  | 73.61  | 55.99  | -      | -      |
| Lake       | 24.09 | 19.30 | 97.72  | 71.40  | 113.44 | 92.26  | 74.38  | 57.16  |
| Lee        | 45.67 | 24.70 | 55.04  | 34.58  | 99.62  | 50.90  | 146.72 | 71.82  |
| McHenry    | 59.97 | 32.00 | 79.32  | 41.15  | 48.82  | 56.20  | 152.41 | 104.64 |
| Ogle       | 42.04 | 28.24 | 141.70 | 106.02 | 153.76 | 97.35  | -      | -      |
| Stephenson | 21.74 | 17.33 | 107.02 | 78.86  | 121.89 | 63.68  | 192.44 | 105.63 |
| Whiteside  | 76.18 | 33.45 | 93.72  | 40.23  | 128.31 | 89.98  | 75.78  | 43.42  |
| Will       | 19.02 | 13.59 | 20.21  | 13.01  | 57.97  | 41.24  | 109.64 | 142.05 |
| Winnebago  | 52.01 | 31.90 | 100.22 | 73.66  | 147.90 | 107.44 | 122.96 | 103.86 |

 Table 2. Break Down of the Average Dollar Amount Charged vs. the Average Dollar Amount of Wages Paid in Region 2

## Average Amount Charged to Facilities Versus Average Wages Paid to Employees in Region 2

Region 3: Counties: Bureau, Champaign, Fulton, Henderson, Henry, Iroquois, Knox, LaSalle, Livingston, Marshall, Mason, McDonough, McLean, Mercer, Peoria, Rock Island, Tazewell, Vermillion, Warren, Woodford