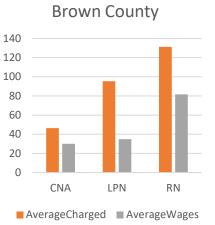

 Table 4:
 Break Down of the Average Dollar Amount Charged vs. the Average Dollar Amount of Wages Paid in Region 4

| County    | CNA   |       | LPN   |       | RN     |        | OTHER  |        |
|-----------|-------|-------|-------|-------|--------|--------|--------|--------|
| Adams     | 48.52 | 15.39 | 62.15 | 23.60 | 134.82 | 161.82 | 82.05  | 58.76  |
| Brown     | 46.47 | 30.01 | 95.37 | 34.95 | 131.23 | 81.64  | -      | -      |
| Cass      | -     | -     | 53.00 | 35.00 | -      | -      | 37.19  | 23.60  |
| Christian | 39.77 | 23.21 | 62.44 | 22.85 | 110.56 | 50.96  | 40.00  | 20.00  |
| Coles     | 52.87 | 25.06 | 96.89 | 55.99 | 122.82 | 146.07 | 204.44 | 435.56 |
| DeWitt    | 40.29 | 13.71 | 60.02 | 17.02 | 88.12  | 169.03 | -      | -      |
| Douglas   | 34.93 | 27.29 | 59.21 | 39.31 | 73.33  | 45.53  | 33.02  | 20.80  |

Average Amount Charged to Facilities Versus Average Wages Paid to Employees in Region 4.

**Region 5**: **Counties:** Bond, Clinton, Crawford, Fayette, Franklin, Hamilton, Jackson, Jefferson, Johnson, Lawrence, Madison, Marion, Massac, Monroe, Perry, Pulaski, Randolph, Richland, Saline, St. Clair, Union, Washington, White, Williamson,