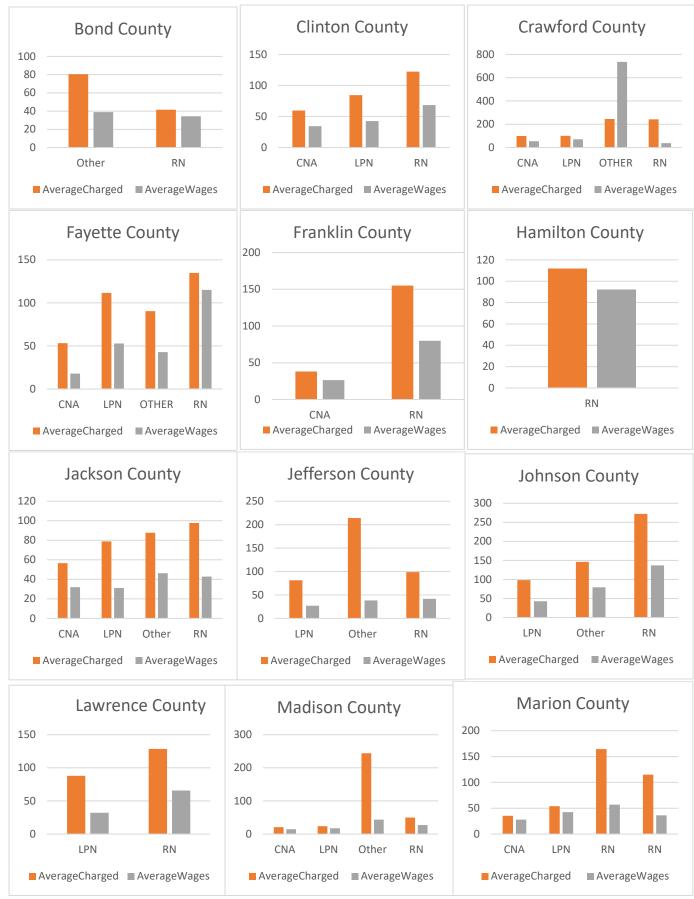

Average Amount Charged to Facilities Versus Average Wages Paid to Employees in Region 4.

**Region 5**: **Counties:** Bond, Clinton, Crawford, Fayette, Franklin, Hamilton, Jackson, Jefferson, Johnson, Lawrence, Madison, Marion, Massac, Monroe, Perry, Pulaski, Randolph, Richland, Saline, St. Clair, Union, Washington, White, Williamson,

| County     | CN    | JA    | LP     | N     | R      | N      | Oth    | er*    |
|------------|-------|-------|--------|-------|--------|--------|--------|--------|
| Bond       | -     | -     | -      | -     | 41.51  | 34.34  | 80.50  | 38.84  |
| Clinton    | 59.68 | 34.28 | 84.38  | 42.56 | 122.19 | 68.43  | -      | -      |
| Crawford   | 99.83 | 53.99 | 100.57 | 70.84 | 243.19 | 37.60  | 246.02 | 736.68 |
| Fayette    | 53.24 | 17.90 | 111.61 | 52.87 | 134.76 | 115.13 | 90.39  | 42.90  |
| Franklin   | 38.24 | 26.38 | -      | -     | 155.13 | 79.96  | -      | -      |
| Hamilton   | -     | -     | -      | -     | 111.66 | 92.22  | -      | -      |
| Jackson    | 56.63 | 31.99 | 78.88  | 31.13 | 87.70  | 46.27  | 87.70  | 46.27  |
| Jefferson  | -     | -     | 81.47  | 27.00 | 98.71  | 41.59  | 214.12 | 38.28  |
| Johnson    | -     | -     | 98.12  | 42.91 | 272.05 | 136.75 | 146.11 | 79.40  |
| Lawrence   | -     | -     | 88.05  | 32.25 | 128.64 | 65.80  | -      | -      |
| Madison    | 20.69 | 14.65 | 23.87  | 17.29 | 49.66  | 27.12  | 243.81 | 132.23 |
| Marion     | 35.33 | 27.93 | 53.83  | 42.61 | 164.49 | 92.83  | -      | -      |
| Massac     | -     | -     | -      | -     | 106.38 | 40.86  | 60.00  | 15.00  |
| Monroe     | 63.33 | 47.28 | 65.54  | 50.77 | 165.42 | 122.53 | -      | -      |
| Perry      | 55.00 | 34.00 | 87.66  | 45.07 | 118.94 | 38.42  | -      | -      |
| Pulaski    | 46.41 | 25.16 | 60.57  | 32.81 | 120.23 | 70.87  | -      | -      |
| Randolph   | 30.16 | 23.07 | 121.35 | 57.58 | 130.06 | 73.28  | 75.69  | 40.56  |
| Richland   | 38.87 | 23.55 | 82.00  | 47.07 | 103.23 | 124.34 | 76.03  | 26.83  |
| Saline     | -     | -     | 68.74  | 41.00 | 90.95  | 225.88 | 111.97 | 74.40  |
| St. Clair  | 64.30 | 48.69 | 122.56 | 96.98 | 58.69  | 148.40 | 279.37 | 217.45 |
| Union      | -     | -     | 102.53 | 51.38 | 131.49 | 61.75  | -      | -      |
| Washington | 37.86 | 21.00 | 51.95  | 32.50 | 117.26 | 71.55  | 142.49 | 104.10 |
| White      | -     | -     | 53.00  | 30.59 | 52.89  | 35.00  | -      | -      |
| Williamson | 31.83 | 21.16 | 58.71  | 43.90 | 107.14 | 119.12 | 103.62 | 29.99  |

#### Average Amount Charged to Facilities Versus Average Wages Paid to Employees in Region 5.