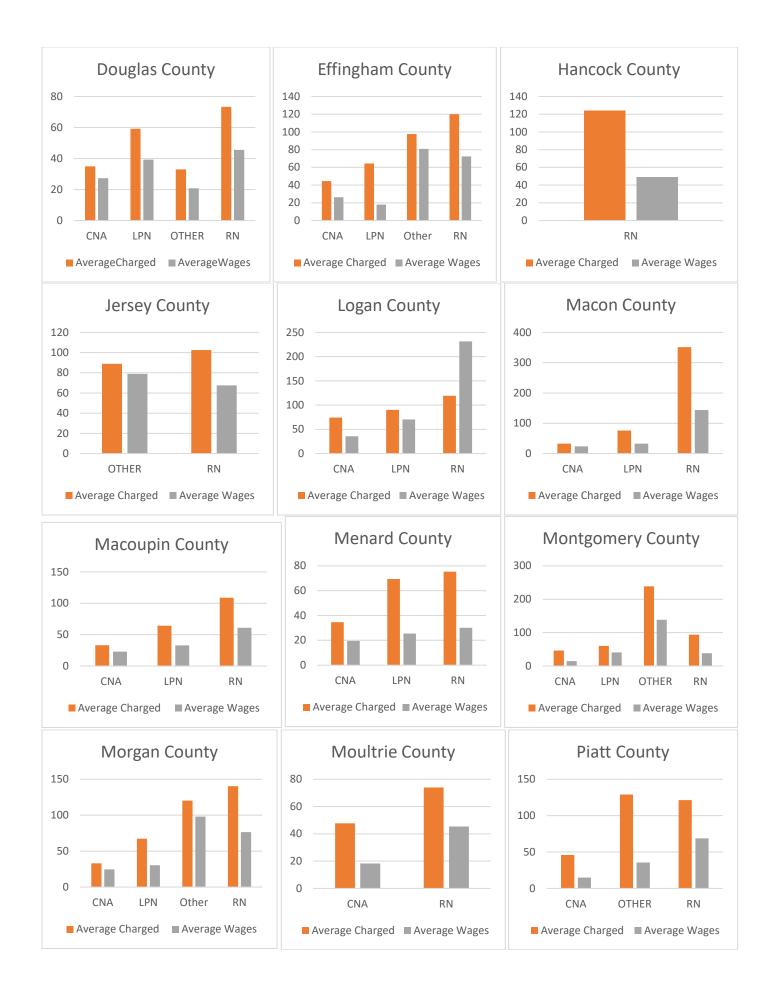

#### Average Amount Charged to Facilities Versus Average Wages Paid to Employees in Region 3

**Region 4: Counties:** Adams, Brown, Cass, Christian, Coles, DeWitt, Douglas, Effingham, Hancock, Jersey, Logan, Macon, Macoupin, Menard, Montgomery, Morgan, Moultrie, Piatt, Pike, Sangamon, Schuyler, Shelby

 Table 4:
 Break Down of the Average Dollar Amount Charged vs. the Average Dollar Amount of Wages Paid in Region 4

| County    | CNA   |       | LPN   |       | RN     |        | OTHER  |        |
|-----------|-------|-------|-------|-------|--------|--------|--------|--------|
| Adams     | 48.52 | 15.39 | 62.15 | 23.60 | 134.82 | 161.82 | 82.05  | 58.76  |
| Brown     | 46.47 | 30.01 | 95.37 | 34.95 | 131.23 | 81.64  | -      | -      |
| Cass      | -     | -     | 53.00 | 35.00 | -      | -      | 37.19  | 23.60  |
| Christian | 39.77 | 23.21 | 62.44 | 22.85 | 110.56 | 50.96  | 40.00  | 20.00  |
| Coles     | 52.87 | 25.06 | 96.89 | 55.99 | 122.82 | 146.07 | 204.44 | 435.56 |
| DeWitt    | 40.29 | 13.71 | 60.02 | 17.02 | 88.12  | 169.03 | -      | -      |
| Douglas   | 34.93 | 27.29 | 59.21 | 39.31 | 73.33  | 45.53  | 33.02  | 20.80  |

| Effingham  | 44.52 | 26.31 | 64.33 | 18.07 | 119.90 | 72.42  | 97.55  | 80.74  |
|------------|-------|-------|-------|-------|--------|--------|--------|--------|
| Hancock    | -     | -     | -     | -     | 123.73 | 61.65  | -      | -      |
| Jersey     | -     | -     | -     | -     | 102.65 | 67.51  | 89.00  | 79.90  |
| Logan      | 74.48 | 35.83 | 90.03 | 70.30 | 119.32 | 231.62 | -      | -      |
| Macon      | 32.81 | 23.95 | 76.00 | 32.95 | 351.68 | 143.63 | -      | -      |
| Macoupin   | 33.03 | 23.03 | 64.20 | 32.88 | 108.87 | 60.91  | -      | -      |
| Menard     | 34.58 | 19.50 | 69.38 | 25.42 | 75.41  | 30.13  | -      |        |
| Montgomery | 46.27 | 14.76 | 60.16 | 40.36 | 93.77  | 38.33  | 238.42 | 138.48 |
| Morgan     | 32.95 | 24.55 | 67.26 | 30.42 | 140.30 | 76.38  | 120.31 | 98.11  |
| Moultrie   | 47.76 | 18.22 | -     | -     | 74.00  | 45.35  | -      | -      |
| Piatt      | 45.95 | 14.96 | -     | -     | 121.33 | 68.88  | 129.13 | 35.50  |
| Pike       | -     | -     | -     | -     | 120.00 | 114.00 | 89.65  | 78.64  |
| Sangamon   | 20.24 | 17.24 | 24.65 | 16.88 | 207.92 | 100.41 | 110.89 | 72.02  |
| Schuyler   | -     | -     | -     | -     | 101.58 | 50.37  | 95.03  | 34.29  |
| Shelby     | 33.93 | 25.05 | 57.30 | 43.98 | 229.93 | 663.26 | 199.52 | 54.80  |

Average Amount Charged to Facilities Versus Average Wages Paid to Employees in Region 4.

**Region 5**: **Counties:** Bond, Clinton, Crawford, Fayette, Franklin, Hamilton, Jackson, Jefferson, Johnson, Lawrence, Madison, Marion, Massac, Monroe, Perry, Pulaski, Randolph, Richland, Saline, St. Clair, Union, Washington, White, Williamson,