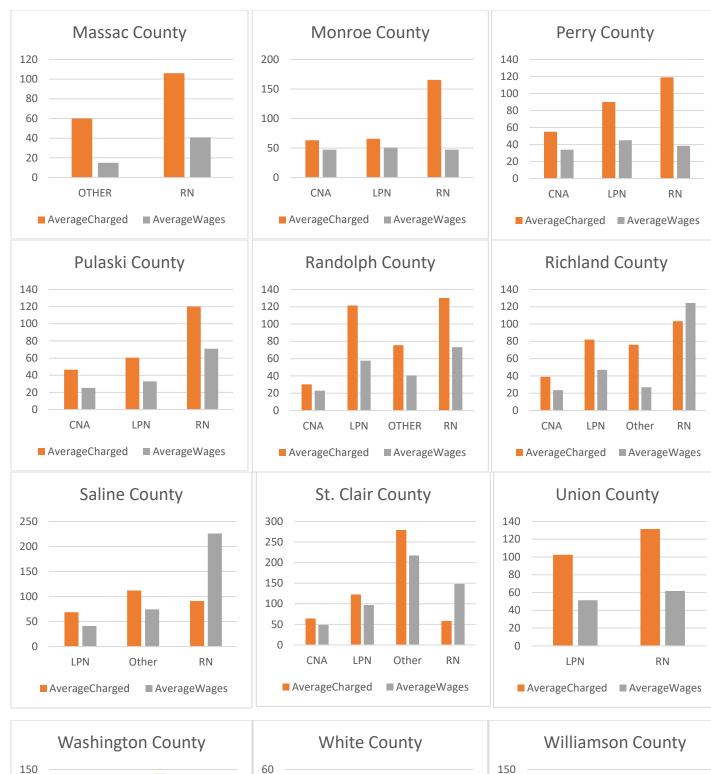

| County     | CN    | JA    | LP     | N     | R      | N      | Oth    | er*    |
|------------|-------|-------|--------|-------|--------|--------|--------|--------|
| Bond       | -     | -     | -      | -     | 41.51  | 34.34  | 80.50  | 38.84  |
| Clinton    | 59.68 | 34.28 | 84.38  | 42.56 | 122.19 | 68.43  | -      | -      |
| Crawford   | 99.83 | 53.99 | 100.57 | 70.84 | 243.19 | 37.60  | 246.02 | 736.68 |
| Fayette    | 53.24 | 17.90 | 111.61 | 52.87 | 134.76 | 115.13 | 90.39  | 42.90  |
| Franklin   | 38.24 | 26.38 | -      | -     | 155.13 | 79.96  | -      | -      |
| Hamilton   | -     | -     | -      | -     | 111.66 | 92.22  | -      | -      |
| Jackson    | 56.63 | 31.99 | 78.88  | 31.13 | 87.70  | 46.27  | 87.70  | 46.27  |
| Jefferson  | -     | -     | 81.47  | 27.00 | 98.71  | 41.59  | 214.12 | 38.28  |
| Johnson    | -     | -     | 98.12  | 42.91 | 272.05 | 136.75 | 146.11 | 79.40  |
| Lawrence   | -     | -     | 88.05  | 32.25 | 128.64 | 65.80  | -      | -      |
| Madison    | 20.69 | 14.65 | 23.87  | 17.29 | 49.66  | 27.12  | 243.81 | 132.23 |
| Marion     | 35.33 | 27.93 | 53.83  | 42.61 | 164.49 | 92.83  | -      | -      |
| Massac     | -     | -     | -      | -     | 106.38 | 40.86  | 60.00  | 15.00  |
| Monroe     | 63.33 | 47.28 | 65.54  | 50.77 | 165.42 | 122.53 | -      | -      |
| Perry      | 55.00 | 34.00 | 87.66  | 45.07 | 118.94 | 38.42  | -      | -      |
| Pulaski    | 46.41 | 25.16 | 60.57  | 32.81 | 120.23 | 70.87  | -      | -      |
| Randolph   | 30.16 | 23.07 | 121.35 | 57.58 | 130.06 | 73.28  | 75.69  | 40.56  |
| Richland   | 38.87 | 23.55 | 82.00  | 47.07 | 103.23 | 124.34 | 76.03  | 26.83  |
| Saline     | -     | -     | 68.74  | 41.00 | 90.95  | 225.88 | 111.97 | 74.40  |
| St. Clair  | 64.30 | 48.69 | 122.56 | 96.98 | 58.69  | 148.40 | 279.37 | 217.45 |
| Union      | -     | -     | 102.53 | 51.38 | 131.49 | 61.75  | -      | -      |
| Washington | 37.86 | 21.00 | 51.95  | 32.50 | 117.26 | 71.55  | 142.49 | 104.10 |
| White      | -     | -     | 53.00  | 30.59 | 52.89  | 35.00  | -      | -      |
| Williamson | 31.83 | 21.16 | 58.71  | 43.90 | 107.14 | 119.12 | 103.62 | 29.99  |

#### Average Amount Charged to Facilities Versus Average Wages Paid to Employees in Region 5.