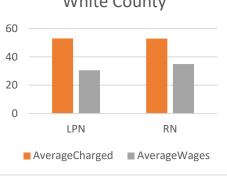

| County     | CN    | JA    | LP     | N     | R      | N      | Oth    | er*    |
|------------|-------|-------|--------|-------|--------|--------|--------|--------|
| Bond       | -     | -     | -      | -     | 41.51  | 34.34  | 80.50  | 38.84  |
| Clinton    | 59.68 | 34.28 | 84.38  | 42.56 | 122.19 | 68.43  | -      | -      |
| Crawford   | 99.83 | 53.99 | 100.57 | 70.84 | 243.19 | 37.60  | 246.02 | 736.68 |
| Fayette    | 53.24 | 17.90 | 111.61 | 52.87 | 134.76 | 115.13 | 90.39  | 42.90  |
| Franklin   | 38.24 | 26.38 | -      | -     | 155.13 | 79.96  | -      | -      |
| Hamilton   | -     | -     | -      | -     | 111.66 | 92.22  | -      | -      |
| Jackson    | 56.63 | 31.99 | 78.88  | 31.13 | 87.70  | 46.27  | 87.70  | 46.27  |
| Jefferson  | -     | -     | 81.47  | 27.00 | 98.71  | 41.59  | 214.12 | 38.28  |
| Johnson    | -     | -     | 98.12  | 42.91 | 272.05 | 136.75 | 146.11 | 79.40  |
| Lawrence   | -     | -     | 88.05  | 32.25 | 128.64 | 65.80  | -      | -      |
| Madison    | 20.69 | 14.65 | 23.87  | 17.29 | 49.66  | 27.12  | 243.81 | 132.23 |
| Marion     | 35.33 | 27.93 | 53.83  | 42.61 | 164.49 | 92.83  | -      | -      |
| Massac     | -     | -     | -      | -     | 106.38 | 40.86  | 60.00  | 15.00  |
| Monroe     | 63.33 | 47.28 | 65.54  | 50.77 | 165.42 | 122.53 | -      | -      |
| Perry      | 55.00 | 34.00 | 87.66  | 45.07 | 118.94 | 38.42  | -      | -      |
| Pulaski    | 46.41 | 25.16 | 60.57  | 32.81 | 120.23 | 70.87  | -      | -      |
| Randolph   | 30.16 | 23.07 | 121.35 | 57.58 | 130.06 | 73.28  | 75.69  | 40.56  |
| Richland   | 38.87 | 23.55 | 82.00  | 47.07 | 103.23 | 124.34 | 76.03  | 26.83  |
| Saline     | -     | -     | 68.74  | 41.00 | 90.95  | 225.88 | 111.97 | 74.40  |
| St. Clair  | 64.30 | 48.69 | 122.56 | 96.98 | 58.69  | 148.40 | 279.37 | 217.45 |
| Union      | -     | -     | 102.53 | 51.38 | 131.49 | 61.75  | -      | -      |
| Washington | 37.86 | 21.00 | 51.95  | 32.50 | 117.26 | 71.55  | 142.49 | 104.10 |
| White      | -     | -     | 53.00  | 30.59 | 52.89  | 35.00  | -      | -      |
| Williamson | 31.83 | 21.16 | 58.71  | 43.90 | 107.14 | 119.12 | 103.62 | 29.99  |

#### Average Amount Charged to Facilities Versus Average Wages Paid to Employees in Region 5.