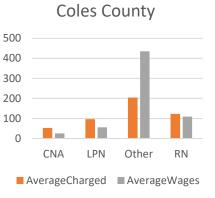

 Table 4:
 Break Down of the Average Dollar Amount Charged vs. the Average Dollar Amount of Wages Paid in Region 4

| County    | CNA   |       | LPN   |       | RN     |        | OTHER  |        |
|-----------|-------|-------|-------|-------|--------|--------|--------|--------|
| Adams     | 48.52 | 15.39 | 62.15 | 23.60 | 134.82 | 161.82 | 82.05  | 58.76  |
| Brown     | 46.47 | 30.01 | 95.37 | 34.95 | 131.23 | 81.64  | -      | -      |
| Cass      | -     | -     | 53.00 | 35.00 | -      | -      | 37.19  | 23.60  |
| Christian | 39.77 | 23.21 | 62.44 | 22.85 | 110.56 | 50.96  | 40.00  | 20.00  |
| Coles     | 52.87 | 25.06 | 96.89 | 55.99 | 122.82 | 146.07 | 204.44 | 435.56 |
| DeWitt    | 40.29 | 13.71 | 60.02 | 17.02 | 88.12  | 169.03 | -      | -      |
| Douglas   | 34.93 | 27.29 | 59.21 | 39.31 | 73.33  | 45.53  | 33.02  | 20.80  |