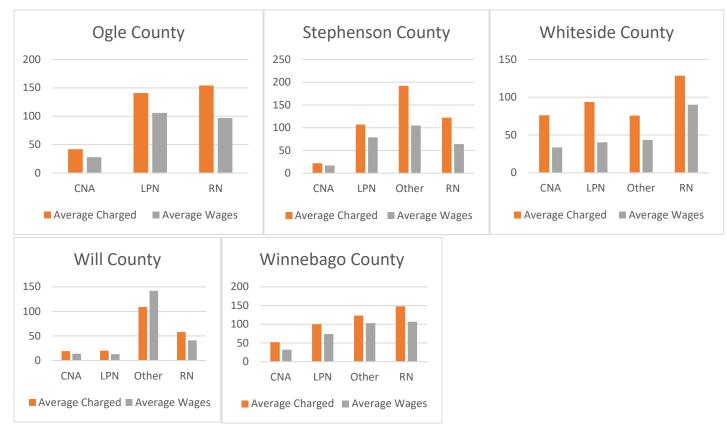

**Region 2. Counties**: Carrol, Dekalb, DuPage, Grundy, Jo Daviess, Kane, Kankakee, Kendall, Lake, Lee, McHenry, Ogle, Stephenson, Will, and Winnebago.

| County     | CI    | NA    | LPN    |        | RN     |        | Other* |        |
|------------|-------|-------|--------|--------|--------|--------|--------|--------|
| Boone      | 34.66 | 25.85 | 60.76  | 45.90  | 214.40 | 119.73 | -      | -      |
| Carroll    | 43.06 | 23.67 | 47.15  | 20.88  | 74.00  | 47.00  | -      | -      |
| Dekalb     | 67.74 | 46.27 | 183.93 | 136.99 | 274.60 | 204.87 | 139.58 | 105.18 |
| DuPage     | 66.46 | 58.02 | 31.22  | 27.66  | 84.60  | 84.12  | 64.87  | 34.96  |
| Grundy     | 43.68 | 28.21 | 85.47  | 22.28  | 342.39 | 133.54 | -      | -      |
| Jo Daviess | 41.30 | 26.57 | -      | -      | 79.21  | 42.91  | -      | -      |
| Kane       | 26.49 | 19.73 | 65.09  | 54.47  | 56.71  | 59.27  | 42.39  | 52.92  |
| Kankakee   | 35.90 | 25.47 | 60.39  | 49.48  | 192.77 | 145.29 | 145.90 | 103.16 |
| Kendall    | 38.50 | 24.29 | 44.24  | 27.60  | 73.61  | 55.99  | -      | -      |
| Lake       | 24.09 | 19.30 | 97.72  | 71.40  | 113.44 | 92.26  | 74.38  | 57.16  |
| Lee        | 45.67 | 24.70 | 55.04  | 34.58  | 99.62  | 50.90  | 146.72 | 71.82  |
| McHenry    | 59.97 | 32.00 | 79.32  | 41.15  | 48.82  | 56.20  | 152.41 | 104.64 |
| Ogle       | 42.04 | 28.24 | 141.70 | 106.02 | 153.76 | 97.35  | -      | -      |
| Stephenson | 21.74 | 17.33 | 107.02 | 78.86  | 121.89 | 63.68  | 192.44 | 105.63 |
| Whiteside  | 76.18 | 33.45 | 93.72  | 40.23  | 128.31 | 89.98  | 75.78  | 43.42  |
| Will       | 19.02 | 13.59 | 20.21  | 13.01  | 57.97  | 41.24  | 109.64 | 142.05 |
| Winnebago  | 52.01 | 31.90 | 100.22 | 73.66  | 147.90 | 107.44 | 122.96 | 103.86 |

 Table 2. Break Down of the Average Dollar Amount Charged vs. the Average Dollar Amount of Wages Paid in Region 2

## Average Amount Charged to Facilities Versus Average Wages Paid to Employees in Region 2

Region 3: Counties: Bureau, Champaign, Fulton, Henderson, Henry, Iroquois, Knox, LaSalle, Livingston, Marshall, Mason, McDonough, McLean, Mercer, Peoria, Rock Island, Tazewell, Vermillion, Warren, Woodford