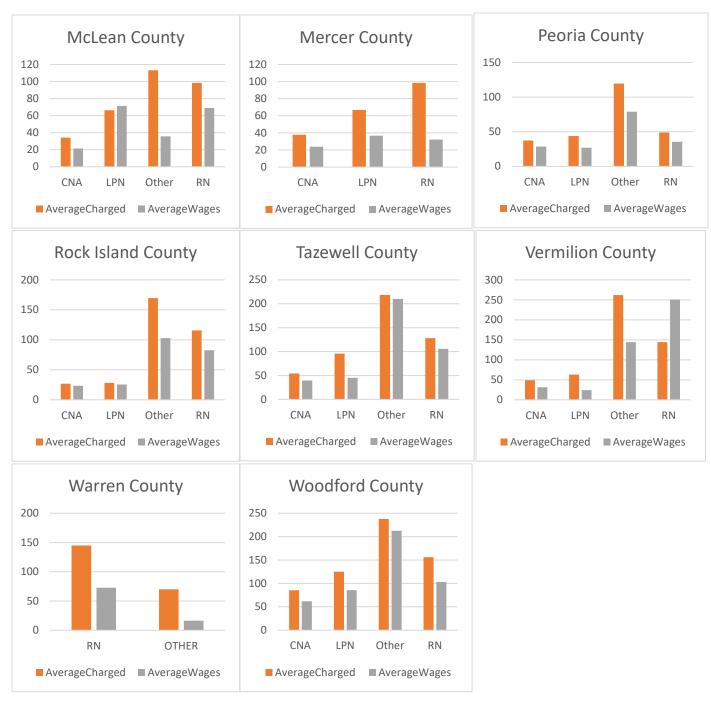

## Average Amount Charged to Facilities Versus Average Wages Paid to Employees in Region 2

Region 3: Counties: Bureau, Champaign, Fulton, Henderson, Henry, Iroquois, Knox, LaSalle, Livingston, Marshall, Mason, McDonough, McLean, Mercer, Peoria, Rock Island, Tazewell, Vermillion, Warren, Woodford

| County      | C     | NA    | LF     | PN    | R      | N      | Oth    | ner*   |
|-------------|-------|-------|--------|-------|--------|--------|--------|--------|
| Bureau      | 38.86 | 26.22 | 41.97  | 27.44 | 43.64  | 28.82  | 141.86 | 116.90 |
| Champaign   | 79.54 | 55.69 | 88.80  | 55.76 | 139.35 | 111.94 | 119.35 | 93.37  |
| Fulton      | 29.89 | 28.97 | 49.52  | 33.21 | 50.03  | 45.90  | 84.71  | 44.37  |
| Henderson   | 36.76 | 23.12 | -      | -     | -      | -      | -      | -      |
| Henry       | 24.70 | 13.94 | 78.20  | 33.73 | 103.83 | 54.05  | 43.75  | 31.92  |
| Iroquois    | 16.40 | 11.62 | 44.47  | 32.80 | 68.75  | 63.84  | 112.06 | 68.24  |
| Knox        | 29.19 | 19.56 | 76.98  | 77.93 | 178.46 | 104.36 | -      | -      |
| LaSalle     | 17.08 | 12.71 | 19.68  | 16.51 | 80.99  | 43.99  | 80.12  | 56.00  |
| Livingston  | 53.31 | 27.01 | 67.97  | 31.35 | 78.16  | 36.46  | 98.67  | 50.28  |
| Marshall    | 42.85 | 30.64 | 33.20  | 28.73 | 37.30  | 53.09  | -      | -      |
| Mason       | 39.25 | 25.23 | 69.83  | 39.66 | 187.77 | 72.46  | -      | -      |
| McDonough   | 40.85 | 21.51 | 80.51  | 36.10 | 91.78  | 49.07  | 121.08 | 75.79  |
| McLean      | 34.17 | 21.42 | 66.27  | 71.23 | 98.26  | 68.83  | 113.25 | 35.65  |
| Mercer      | 37.85 | 23.78 | 66.79  | 36.69 | 98.36  | 32.25  | -      | -      |
| Peoria      | 37.31 | 28.47 | 48.80  | 35.53 | 43.75  | 26.98  | 119.45 | 78.92  |
| Rock Island | 26.82 | 23.46 | 28.18  | 25.40 | 115.63 | 82.68  | 169.56 | 102.79 |
| Tazewell    | 54.33 | 39.62 | 95.70  | 45.03 | 128.32 | 105.61 | 218.57 | 210.02 |
| Vermilion   | 48.81 | 31.56 | 62.88  | 24.38 | 144.28 | 250.84 | 261.95 | 144.28 |
| Warren      | -     | -     | -      | -     | 145.00 | 72.85  | 70.00  | 16.35  |
| Woodford    | 85.37 | 61.78 | 125.08 | 85.71 | 156.06 | 103.22 | 237.87 | 212.69 |

#### Average Amount Charged to Facilities Versus Average Wages Paid to Employees in Region 3

**Region 4: Counties:** Adams, Brown, Cass, Christian, Coles, DeWitt, Douglas, Effingham, Hancock, Jersey, Logan, Macon, Macoupin, Menard, Montgomery, Morgan, Moultrie, Piatt, Pike, Sangamon, Schuyler, Shelby