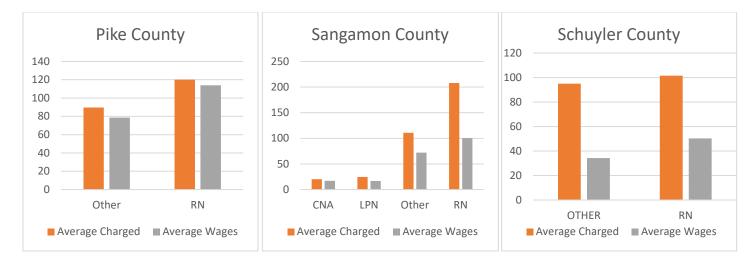

 Table 4:
 Break Down of the Average Dollar Amount Charged vs. the Average Dollar Amount of Wages Paid in Region 4

| County    | CNA   |       | LPN   |       | RN     |        | OTHER  |        |
|-----------|-------|-------|-------|-------|--------|--------|--------|--------|
| Adams     | 48.52 | 15.39 | 62.15 | 23.60 | 134.82 | 161.82 | 82.05  | 58.76  |
| Brown     | 46.47 | 30.01 | 95.37 | 34.95 | 131.23 | 81.64  | -      | -      |
| Cass      | -     | -     | 53.00 | 35.00 | -      | -      | 37.19  | 23.60  |
| Christian | 39.77 | 23.21 | 62.44 | 22.85 | 110.56 | 50.96  | 40.00  | 20.00  |
| Coles     | 52.87 | 25.06 | 96.89 | 55.99 | 122.82 | 146.07 | 204.44 | 435.56 |
| DeWitt    | 40.29 | 13.71 | 60.02 | 17.02 | 88.12  | 169.03 | -      | -      |
| Douglas   | 34.93 | 27.29 | 59.21 | 39.31 | 73.33  | 45.53  | 33.02  | 20.80  |

| Effingham  | 44.52 | 26.31 | 64.33 | 18.07 | 119.90 | 72.42  | 97.55  | 80.74  |
|------------|-------|-------|-------|-------|--------|--------|--------|--------|
| Hancock    | -     | -     | -     | -     | 123.73 | 61.65  | -      | -      |
| Jersey     | -     | -     | -     | -     | 102.65 | 67.51  | 89.00  | 79.90  |
| Logan      | 74.48 | 35.83 | 90.03 | 70.30 | 119.32 | 231.62 | -      | -      |
| Macon      | 32.81 | 23.95 | 76.00 | 32.95 | 351.68 | 143.63 | -      | -      |
| Macoupin   | 33.03 | 23.03 | 64.20 | 32.88 | 108.87 | 60.91  | -      | -      |
| Menard     | 34.58 | 19.50 | 69.38 | 25.42 | 75.41  | 30.13  | -      |        |
| Montgomery | 46.27 | 14.76 | 60.16 | 40.36 | 93.77  | 38.33  | 238.42 | 138.48 |
| Morgan     | 32.95 | 24.55 | 67.26 | 30.42 | 140.30 | 76.38  | 120.31 | 98.11  |
| Moultrie   | 47.76 | 18.22 | -     | -     | 74.00  | 45.35  | -      | -      |
| Piatt      | 45.95 | 14.96 | -     | -     | 121.33 | 68.88  | 129.13 | 35.50  |
| Pike       | -     | -     | -     | -     | 120.00 | 114.00 | 89.65  | 78.64  |
| Sangamon   | 20.24 | 17.24 | 24.65 | 16.88 | 207.92 | 100.41 | 110.89 | 72.02  |
| Schuyler   | -     | -     | -     | -     | 101.58 | 50.37  | 95.03  | 34.29  |
| Shelby     | 33.93 | 25.05 | 57.30 | 43.98 | 229.93 | 663.26 | 199.52 | 54.80  |

Average Amount Charged to Facilities Versus Average Wages Paid to Employees in Region 4.

**Region 5**: **Counties:** Bond, Clinton, Crawford, Fayette, Franklin, Hamilton, Jackson, Jefferson, Johnson, Lawrence, Madison, Marion, Massac, Monroe, Perry, Pulaski, Randolph, Richland, Saline, St. Clair, Union, Washington, White, Williamson,