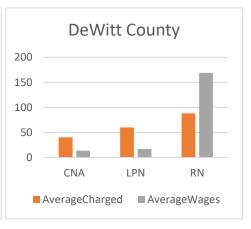

 Table 4:
 Break Down of the Average Dollar Amount Charged vs. the Average Dollar Amount of Wages Paid in Region 4

| County    | CNA   |       | LPN   |       | RN     |        | OTHER  |        |
|-----------|-------|-------|-------|-------|--------|--------|--------|--------|
| Adams     | 48.52 | 15.39 | 62.15 | 23.60 | 134.82 | 161.82 | 82.05  | 58.76  |
| Brown     | 46.47 | 30.01 | 95.37 | 34.95 | 131.23 | 81.64  | -      | -      |
| Cass      | -     | -     | 53.00 | 35.00 | -      | -      | 37.19  | 23.60  |
| Christian | 39.77 | 23.21 | 62.44 | 22.85 | 110.56 | 50.96  | 40.00  | 20.00  |
| Coles     | 52.87 | 25.06 | 96.89 | 55.99 | 122.82 | 146.07 | 204.44 | 435.56 |
| DeWitt    | 40.29 | 13.71 | 60.02 | 17.02 | 88.12  | 169.03 | -      | -      |
| Douglas   | 34.93 | 27.29 | 59.21 | 39.31 | 73.33  | 45.53  | 33.02  | 20.80  |