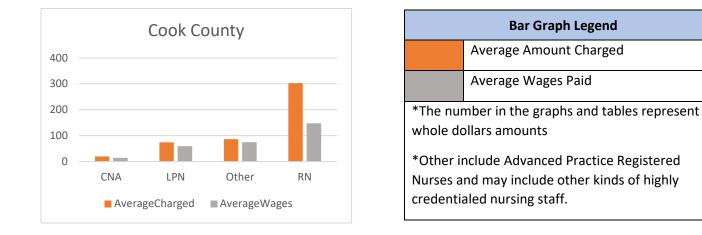

## Region 1: County: Cook County

 Table 1. Average Amount Charged to Facilities Versus Average Wages Paid to Employees in Region 1

| County | CNA   |       | LPN   |       | RN     |        | Other* |       |
|--------|-------|-------|-------|-------|--------|--------|--------|-------|
| Cook   | 19.73 | 14.14 | 74.28 | 59.16 | 302.68 | 147.92 | 86.27  | 74.71 |